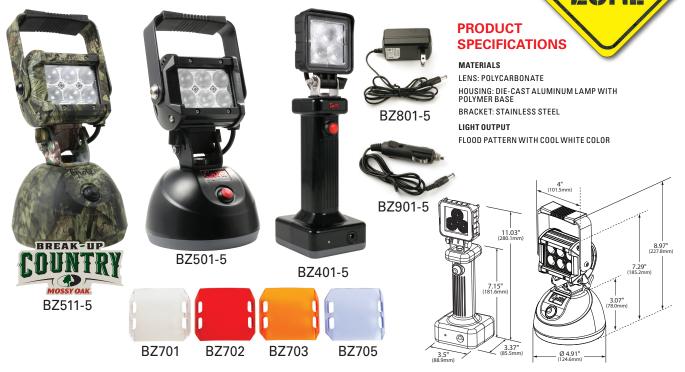

| PART NUMBER | DESCRIPTION                                   | LEDS | POWER CONSUMPTION | RAW LUMENS | VOLTS       |
|-------------|-----------------------------------------------|------|-------------------|------------|-------------|
| BZ511-5     | MOSSY OAK® CAMO GO ANYWHERE LED WORK LAMP     | 6    | 12 WATTS          | 1100       | 12 VOLTS DC |
| BZ501-5     | GO ANYWHERE LED WORK LAMP                     | 6    | 12 WATTS          | 1100       | 12 VOLTS DC |
| BZ401-5     | EZ GRIP LED WORK LAMP                         | 3    | 12 WATTS          | 775        | 12 VOLTS DC |
| BZ701       | CLEAR LENS FOR BZ501-5 OR BZ511-5             |      |                   |            |             |
| BZ702       | RED LENS FOR BZ501-5 OR BZ511-5               |      |                   |            |             |
| BZ703       | AMBER LENS FOR BZ501-5 OR BZ511-5             |      |                   |            |             |
| BZ705       | BLUE LENS FOR BZ501-5 OR BZ511-5              |      |                   |            |             |
| BZ801-5     | WALL CHARGER FOR BZ401-5, BZ501-5, OR BZ511-5 |      |                   |            |             |
| BZ901-5     | CAR CHARGER FOR BZ401-5, BZ501-5, OR BZ511-5  |      |                   |            |             |